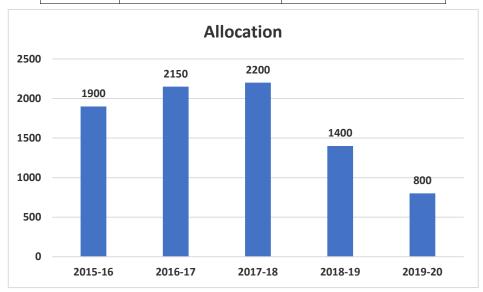

**'LAST FIVE YEARS TREND OF ALLOCATION** 

(Rs. in Millions)

| Sr. No. | Years   | Allocation |  |  |  |
|---------|---------|------------|--|--|--|
| 1.      | 2015-16 | 1,900      |  |  |  |
| 2.      | 2016-17 | 2,150      |  |  |  |
| 3.      | 2017-18 | 2,200      |  |  |  |
| 4.      | 2018-19 | 1,400      |  |  |  |
| 5.      | 2019-20 | 800        |  |  |  |